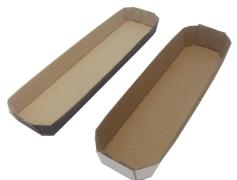

## Tray erecting machine: Type BQ-2M

| TECHNICAL CHARACTERISTICS                     |                                                                                                                        |
|-----------------------------------------------|------------------------------------------------------------------------------------------------------------------------|
| MACHINE OPERATION                             | Electromechanical and pneumatic                                                                                        |
| PRODUCTION                                    | Maximum speed 8000 trays/hour* *Ask us about our Speed Kit for higher productions                                      |
| ADHESIVE SYSTEM                               | Hotmelt 6 E. (4-5 kg)                                                                                                  |
| MACHINE CONSTRUCTION                          | Machine chassis constructed using welded folded sheet Steel. Tray forming área constructed using reinforced 15mm steel |
| FORMED TRAY EXIT SYSTEM                       | Two tray exit slides                                                                                                   |
| ELECTRICAL ENERGY SUPPLY                      | Compressed air and electrical supply connection supply connection ready to connect with the warehouse nets.            |
| REQUIRED ENERGY SUPPLY                        |                                                                                                                        |
| ELECTRICAL ENERGY SUPPLY                      | 400 V. 3 PHASES + N + T                                                                                                |
| COMPRESSED AIR SUPPLY                         | 300 l/min at 6 BAR                                                                                                     |
| MACHINE DIMENSION (mm):                       |                                                                                                                        |
| Machine without formed tray exit chutes       | 2490 mm (IENGTH) / 1835 mm (WIDTH) / 1911 mm (HEIGHT)                                                                  |
| Machine length with tray exit chutes attached | 4800 mm APPROX.                                                                                                        |