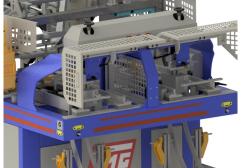

## Tray erector machine: Type BQ-2M

Up to 8000 trays/hour

Mechanical machine with

Compact machine with independently controlled twin tray forming heads

Wide Access to the tray forming bay

Centralised machine controls

## Tray erecting machine: Type BQ-2M

| TECHNICAL CHARACTERISTICS                     |                                                                                                                        |
|-----------------------------------------------|------------------------------------------------------------------------------------------------------------------------|
| MACHINE OPERATION                             | Electromechanical and pneumatic                                                                                        |
| PRODUCTION                                    | Maximum speed 8000 trays/hour* *Ask us about our Speed Kit for higher productions                                      |
| ADHESIVE SYSTEM                               | Hotmelt 6 E. (4-5 kg)                                                                                                  |
| MACHINE CONSTRUCTION                          | Machine chassis constructed using welded folded sheet Steel. Tray forming área constructed using reinforced 15mm steel |
| FORMED TRAY EXIT SYSTEM                       | Two tray exit slides                                                                                                   |
| ELECTRICAL ENERGY SUPPLY                      | Compressed air and electrical supply connection supply connection ready to connect with the warehouse nets.            |
| REQUIRED ENERGY SUPPLY                        |                                                                                                                        |
| ELECTRICAL ENERGY SUPPLY                      | 400 V. 3 PHASES + N + T                                                                                                |
| COMPRESSED AIR SUPPLY                         | 300 l/min at 6 BAR                                                                                                     |
| MACHINE DIMENSION (mm):                       |                                                                                                                        |
| Machine without formed tray exit chutes       | 2490 mm (IENGTH) / 1835 mm (WIDTH) / 1911 mm (HEIGHT)                                                                  |
| Machine length with tray exit chutes attached | 4800 mm APPROX.                                                                                                        |