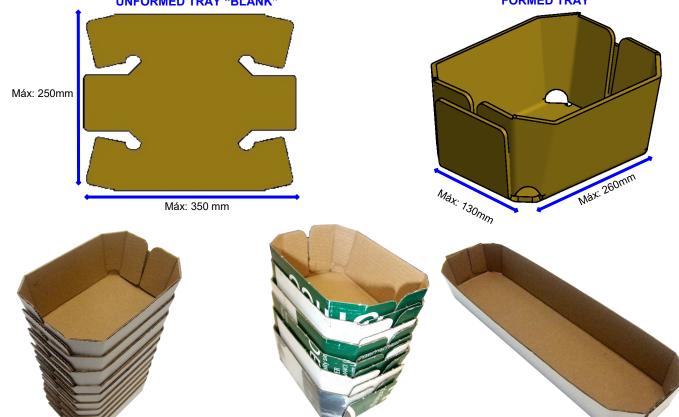

## Tray erector machine: Type BQ-2M

Up to 8000 trays/hour

Mechanical machine with

Compact machine with independently controlled twin tray forming heads

Wide Access to the tray forming bay

Centralised machine controls

## Tray erecting machine: Type BQ-2M

| TECHNICAL CHARACTERISTICS                     |                                                                                                                        |
|-----------------------------------------------|------------------------------------------------------------------------------------------------------------------------|
| MACHINE OPERATION                             | Electromechanical and pneumatic                                                                                        |
| PRODUCTION                                    | Maximum speed 8000 trays/hour* *Ask us about our Speed Kit for higher productions                                      |
| ADHESIVE SYSTEM                               | Hotmelt 6 E. (4-5 kg)                                                                                                  |
| MACHINE CONSTRUCTION                          | Machine chassis constructed using welded folded sheet Steel. Tray forming área constructed using reinforced 15mm steel |
| FORMED TRAY EXIT SYSTEM                       | Two tray exit slides                                                                                                   |
| ELECTRICAL ENERGY SUPPLY                      | Compressed air and electrical supply connection supply connection ready to connect with the warehouse nets.            |
| REQUIRED ENERGY SUPPLY                        |                                                                                                                        |
| ELECTRICAL ENERGY SUPPLY                      | 400 V. 3 PHASES + N + T                                                                                                |
| COMPRESSED AIR SUPPLY                         | 300 l/min at 6 BAR                                                                                                     |
| MACHINE DIMENSION (mm):                       |                                                                                                                        |
| Machine without formed tray exit chutes       | 2490 mm (IENGTH) / 1835 mm (WIDTH) / 1911 mm (HEIGHT)                                                                  |
| Machine length with tray exit chutes attached | 4800 mm APPROX.                                                                                                        |