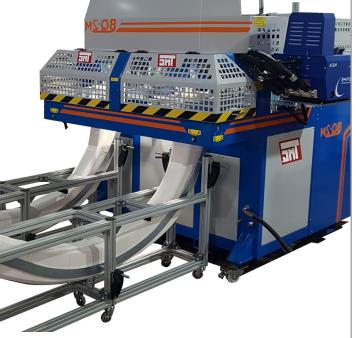

## Tray erector machine: Type BQ-2M

Up to 8000 trays/hour

Mechanical machine with

Compact machine with independently controlled twin tray forming heads

Wide Access to the tray forming bay

Centralised machine controls

## Tray erecting machine: Type BQ-2M

| TECHNICAL CHARACTERISTICS                     |                                                                                                                        |
|-----------------------------------------------|------------------------------------------------------------------------------------------------------------------------|
| MACHINE OPERATION                             | Electromechanical and pneumatic                                                                                        |
| PRODUCTION                                    | Maximum speed 8000 trays/hour* *Ask us about our Speed Kit for higher productions                                      |
| ADHESIVE SYSTEM                               | Hotmelt 6 E. (4-5 kg)                                                                                                  |
| MACHINE CONSTRUCTION                          | Machine chassis constructed using welded folded sheet Steel. Tray forming área constructed using reinforced 15mm steel |
| FORMED TRAY EXIT SYSTEM                       | Two tray exit slides                                                                                                   |
| ELECTRICAL ENERGY SUPPLY                      | Compressed air and electrical supply connection supply connection ready to connect with the warehouse nets.            |
| REQUIRED ENERGY SUPPLY                        |                                                                                                                        |
| ELECTRICAL ENERGY SUPPLY                      | 400 V. 3 PHASES + N + T                                                                                                |
| COMPRESSED AIR SUPPLY                         | 300 l/min at 6 BAR                                                                                                     |
| MACHINE DIMENSION (mm):                       |                                                                                                                        |
| Machine without formed tray exit chutes       | 2490 mm (IENGTH) / 1835 mm (WIDTH) / 1911 mm (HEIGHT)                                                                  |
| Machine length with tray exit chutes attached | 4800 mm APPROX.                                                                                                        |