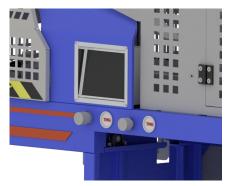

## Tray erector machine: Type BQ-2M

Up to 8000 trays/hour

Mechanical machine with

Compact machine with independently controlled twin tray forming heads

Wide Access to the tray forming bay

Centralised machine controls

## Tray erecting machine: Type BQ-2M

| TECHNICAL CHARACTERISTICS                     |                                                                                                                        |
|-----------------------------------------------|------------------------------------------------------------------------------------------------------------------------|
| MACHINE OPERATION                             | Electromechanical and pneumatic                                                                                        |
| PRODUCTION                                    | Maximum speed 8000 trays/hour* *Ask us about our Speed Kit for higher productions                                      |
| ADHESIVE SYSTEM                               | Hotmelt 6 E. (4-5 kg)                                                                                                  |
| MACHINE CONSTRUCTION                          | Machine chassis constructed using welded folded sheet Steel. Tray forming área constructed using reinforced 15mm steel |
| FORMED TRAY EXIT SYSTEM                       | Two tray exit slides                                                                                                   |
| ELECTRICAL ENERGY SUPPLY                      | Compressed air and electrical supply connection supply connection ready to connect with the warehouse nets.            |
| REQUIRED ENERGY SUPPLY                        |                                                                                                                        |
| ELECTRICAL ENERGY SUPPLY                      | 400 V. 3 PHASES + N + T                                                                                                |
| COMPRESSED AIR SUPPLY                         | 300 l/min at 6 BAR                                                                                                     |
| MACHINE DIMENSION (mm):                       |                                                                                                                        |
| Machine without formed tray exit chutes       | 2490 mm (IENGTH) / 1835 mm (WIDTH) / 1911 mm (HEIGHT)                                                                  |
| Machine length with tray exit chutes attached | 4800 mm APPROX.                                                                                                        |