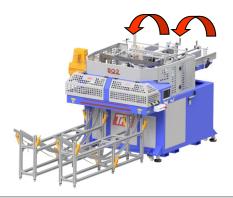

## Tray erector machine: Type BQ-2M

Up to 8000 trays/hour

Mechanical machine with

Compact machine with independently controlled twin tray forming heads

Wide Access to the tray forming bay

Centralised machine controls

## Tray erecting machine: Type BQ-2M

| TECHNICAL CHARACTERISTICS                     |                                                                                                                        |
|-----------------------------------------------|------------------------------------------------------------------------------------------------------------------------|
| MACHINE OPERATION                             | Electromechanical and pneumatic                                                                                        |
| PRODUCTION                                    | Maximum speed 8000 trays/hour* *Ask us about our Speed Kit for higher productions                                      |
| ADHESIVE SYSTEM                               | Hotmelt 6 E. (4-5 kg)                                                                                                  |
| MACHINE CONSTRUCTION                          | Machine chassis constructed using welded folded sheet Steel. Tray forming área constructed using reinforced 15mm steel |
| FORMED TRAY EXIT SYSTEM                       | Two tray exit slides                                                                                                   |
| ELECTRICAL ENERGY SUPPLY                      | Compressed air and electrical supply connection supply connection ready to connect with the warehouse nets.            |
| REQUIRED ENERGY SUPPLY                        |                                                                                                                        |
| ELECTRICAL ENERGY SUPPLY                      | 400 V. 3 PHASES + N + T                                                                                                |
| COMPRESSED AIR SUPPLY                         | 300 l/min at 6 BAR                                                                                                     |
| MACHINE DIMENSION (mm):                       |                                                                                                                        |
| Machine without formed tray exit chutes       | 2490 mm (IENGTH) / 1835 mm (WIDTH) / 1911 mm (HEIGHT)                                                                  |
| Machine length with tray exit chutes attached | 4800 mm APPROX.                                                                                                        |