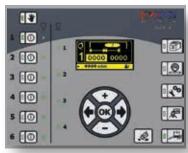

Photo-eye Connections

Encoder Connections

Valve On/Off

Purge Mode

Auto Glue Mode

Stitch Modes

Pattern | Display

For more information, visit valcomelton.com or contact your local Valco Melton representative.