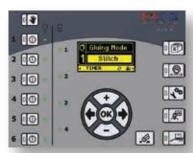

Photo-eye Connections

Encoder Connections

Valve On/Off

Purge Mode

Auto Glue Mode

Stitch Modes

Pattern | Display

For more information, visit valcomelton.com or contact your local Valco Melton representative.