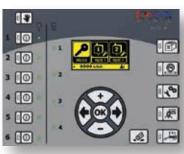

Photo-eye Connections

Encoder Connections

Valve On/Off

Purge Mode

Auto Glue Mode

Stitch Modes

Pattern | Display

For more information, visit valcomelton.com or contact your local Valco Melton representative.