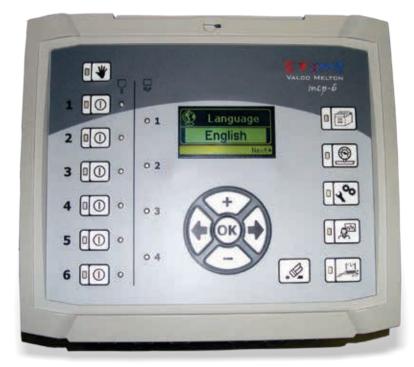

## MCP-6

## **Pattern Control System**

The MCP-6 external is a full-featured 6 channel adhesive control system available to work collectively with a full line of melt tanks. This system is also available as an external control panel for vertical mount. The MCP-6 can operate any 24 VDC solenoid valve and each channel can handle up to two each. All cables are wired into the board using Phoenix Contact™ connectors which allows the user to attach valve and photo-eyes into the control card. Cables with flying leads are included in all kits.

- 6 programmable 24 VDC outputs and 4 inputs are available
- · Internally mounted boards and components
- Use in either time-based or speed-based mode
- Supported with an adhesive reduction stitch mode
- Works at a maximum speed of 240 m/min (800 ft/min)
- Job storage for up to 99 programs

Photo-eye Connections

Encoder Connections

Valve On/Off

Purge Mode

Auto Glue Mode

Stitch Modes

Pattern | Display

For more information, visit valcomelton.com or contact your local Valco Melton representative.