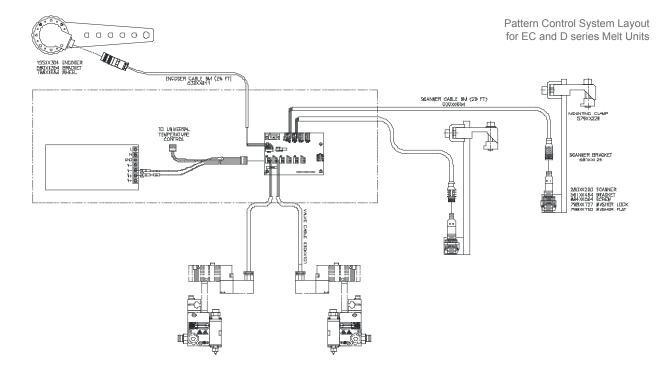

## **Pattern Control System**

The MCP-6 external is a full-featured 6 channel adhesive control system available to work collectively with a full line of melt tanks. This system is also available as an external control panel for vertical mount. The MCP-6 can operate any 24 VDC solenoid valve and each channel can handle up to two each. All cables are wired into the board using Phoenix Contact™ connectors which allows the user to attach valve and photo-eyes into the control card. Cables with flying leads are included in all kits.