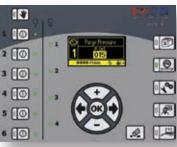

Photo-eye Connections

Encoder Connections

Valve On/Off

Purge Mode

Auto Glue Mode

Stitch Modes

Pattern | Display

For more information, visit valcomelton.com or contact your local Valco Melton representative.