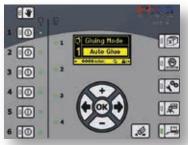

Photo-eye Connections

Encoder Connections

Valve On/Off

Purge Mode

Auto Glue Mode

Stitch Modes

Pattern | Display

For more information, visit valcomelton.com or contact your local Valco Melton representative.