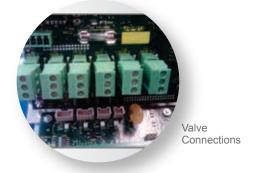

## **Pattern Control System**

The MCP-6 external is a full-featured 6 channel adhesive control system available to work collectively with a full line of melt tanks. This system is also available as an external control panel for vertical mount. The MCP-6 can operate any 24 VDC solenoid valve and each channel can handle up to two each. All cables are wired into the board using Phoenix Contact™ connectors which allows the user to attach valve and photo-eyes into the control card. Cables with flying leads are included in all kits.

Photo-eye Connections

Encoder Connections

Valve On/Off

Purge Mode

Auto Glue Mode

Stitch Modes

Pattern | Display

For more information, visit valcomelton.com or contact your local Valco Melton representative.