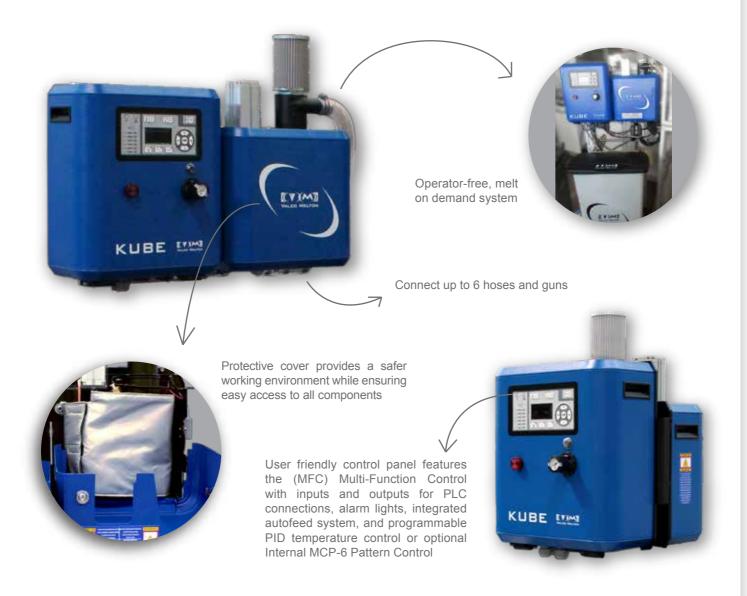

## Melt on demand the way you want it.

Improve production efficiency by eliminating adhesive degradation problems with the New Kube, an enclosed system with integrated autofeeder that prevents dirt and debris from getting in the melt tank. This system features an assortment of adhesive applicator and spare part options, which are fully compatible with market standards. Multiple machine mount configurations optimize adhesive dispensing performance while using any adhesive brand, making the Kube an ideal solution for any case and carton sealing application.

- Promotes adhesive stability and reduces char by only melting adhesive as needed
- No more plugged nozzles. Automatic feeding keeps contaminants out
- Mutliple mount configurations make the Kube suitable for new machine installations or to retrofit existing equipment
- Fully compatible with other industry standard hoses, guns or spare parts
- Auto Pressure Sump feature eliminates pressure when machine is open for safer operation

Engineered to operate with three different mount configurations, the Kube is suitable for both new machine installations, as well as system upgrades/ replacements.

Fully compatible with other market standards, the Kube can run up to 6 hoses/ guns with no ties to any brand or model.