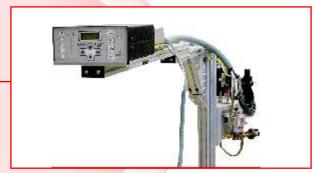

MCP-4C shown with optional system pedestal

4-channel operation with 8 programmable patterns per channel

Graphical LCD display

Front panel indicators monitor system function

Password protection for key system parameters

Valve output customized to high performance Valco electrical valves

Dimensions: 243 mm deep x 239 mm wide x 110 mm high