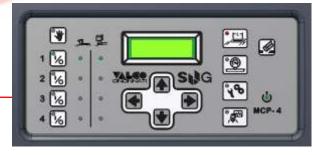

MCP-4C shown with optional system pedestal

4-channel operation with 8 programmable patterns per channel

Graphical LCD display

Front panel indicators monitor system function

Password protection for key system parameters

#### **System Specifications:**

Input Voltage: 100/115/200/230VAC, 50-60 Hz (field-selectable)
Front panel indicators monitor system function
Password protection for key system parameters
Programmable valve output voltages depending upon base unit
Glue pattern resolution to 0.01 inch or 1 mm
Glue pattern accuracy less than 1 mm at 610 m/min
Inch or metric calibration
Encoder-based or timer mode
Web break detection option
Batch count/Production count