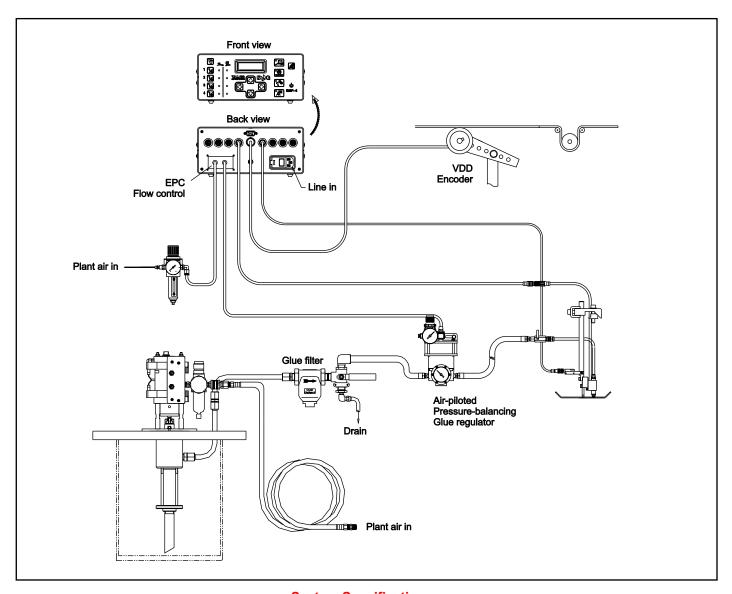

#### 

- Mounts horizontally
- Can fire up to two valves per channel for selected valves
- Multi-valve, complex glue pattern capabilities
- "Plug-and-run" connectors and a compact design for fast and easy installation
- Up to 4 product scanner inputs with scanner lockout
- "Continuous" and "Stitch" pattern capabilities
- 4-channel operation with 8 programmable patterns per channel
- Adjustable minimum speed
- Graphical LCD display
- Integral fluid-low control option (EPC)
- Two options available: 084xx527 (without EPC) & 084xx528 (with EPC)

#### **System Specifications:**

Input Voltage: 100/115/200/230VAC, 50-60 Hz (field-selectable)
Front panel indicators monitor system function
Password protection for key system parameters
Programmable valve output voltages depending upon base unit
Glue pattern resolution to 0.01 inch or 1 mm
Glue pattern accuracy less than 1 mm at 610 m/min
Inch or metric calibration
Encoder-based or timer mode
Web break detection option
Batch count/Production count