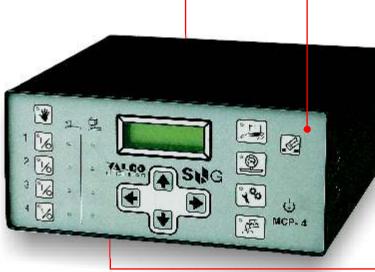

MCP-4C shown with optional system pedestal

4-channel operation with 8 programmable patterns per channel

Graphical LCD display

Front panel indicators monitor system function

Password protection for key system parameters

#### **System Specifications:**

Input Voltage: 100/115/200/230VAC, 50-60 Hz (field-selectable)
Front panel indicators monitor system function
Password protection for key system parameters
Programmable valve output voltages depending upon base unit
Glue pattern resolution to 0.01 inch or 1 mm
Glue pattern accuracy less than 1 mm at 610 m/min
Inch or metric calibration
Encoder-based or timer mode
Web break detection option
Batch count/Production count